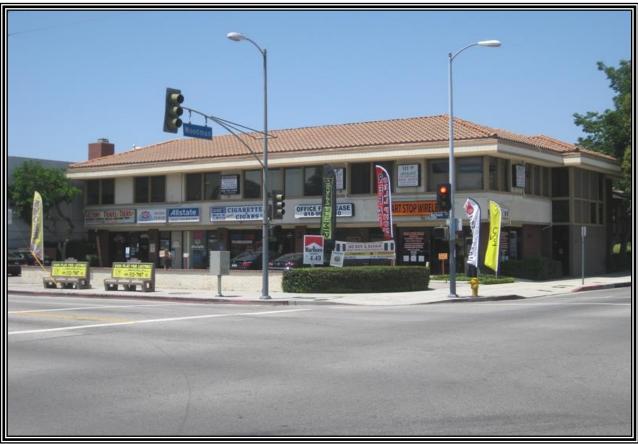

## **Corner Office Center for Lease 5605 WOODMAN AVENUE**

LOCATION: 5605 Woodman Avenue

Van Nuys, Ca 91401

**SIZE/RENTAL RATE:** Unit #210 – 725 +/- rentable square feet

@ \$1,495.00 per month, MG

**OCCUPANCY: Immediate** 